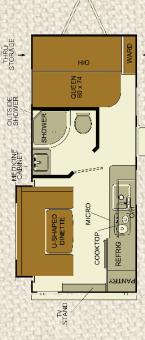

#### **MODEL CS185DS**

| Total Dry Weight (UVW)           | TBD      |
|----------------------------------|----------|
| Dry Hitch Weight (LBS)           | TBD      |
| GVWR (LBS)                       | TBD      |
| Fresh Water Capacity (GAL)       |          |
| Gray Water Tank Capacity (GAL) . | 29       |
| Black Water Tank Capacity (GAL)  | 29       |
| LP Capacity (LBS)                | 40       |
| Cargo Carrying Capacity (LBS)    | TBD      |
| Overall Length                   | . 22' 3" |
| Height (including A/C)           | . 10' 4" |
| Width                            | 7'7"     |
| Bed Size                         | TBD      |
| Power Awning Length              |          |
| Tire Size ST205/75               | 5R14-C   |
|                                  |          |