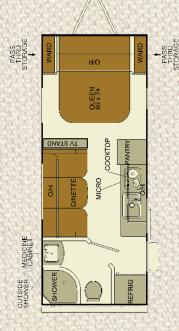

#### MODEL CS181RB

| A CONTRACTOR OF THE CONTRACTOR OF A CONTRACTOR OF |
|-----------------------------------------------------------------------------------------------------------------------------------------------------------------------------------------------------------------------------------------------------------------------------------------------------------------------------------------------------------------------------------------------------------------------------------------------------------------------------------------------------------------------------------------------------------------------------------------------------------------------------------------------------------------------------------------------------------------------------------------------------------------------------------------------------------------------------------------------------------------------------------------------------------------------------------------------------------------------------------------------------------------------------------------------------------------------------------------------------------------------------------------------------------------------------------------------------------------------------------------------------------------------------------------------------------------------------------------------------------------------------------------------------------------------------------------------------------------------------------------------------------------------------------------------------------------------------------------------------------------------------------------------------------------------------------------------------------------------------------------------------------------------------------------------------------------------------------------------------------------------------------|
| Total Dry Weight (UVW) TBD                                                                                                                                                                                                                                                                                                                                                                                                                                                                                                                                                                                                                                                                                                                                                                                                                                                                                                                                                                                                                                                                                                                                                                                                                                                                                                                                                                                                                                                                                                                                                                                                                                                                                                                                                                                                                                                        |
| Dry Hitch Weight (LBS) TBD                                                                                                                                                                                                                                                                                                                                                                                                                                                                                                                                                                                                                                                                                                                                                                                                                                                                                                                                                                                                                                                                                                                                                                                                                                                                                                                                                                                                                                                                                                                                                                                                                                                                                                                                                                                                                                                        |
| GVWR (LBS) TBD                                                                                                                                                                                                                                                                                                                                                                                                                                                                                                                                                                                                                                                                                                                                                                                                                                                                                                                                                                                                                                                                                                                                                                                                                                                                                                                                                                                                                                                                                                                                                                                                                                                                                                                                                                                                                                                                    |
| Fresh Water Capacity (GAL)                                                                                                                                                                                                                                                                                                                                                                                                                                                                                                                                                                                                                                                                                                                                                                                                                                                                                                                                                                                                                                                                                                                                                                                                                                                                                                                                                                                                                                                                                                                                                                                                                                                                                                                                                                                                                                                        |
| Gray Water Tank Capacity (GAL)29                                                                                                                                                                                                                                                                                                                                                                                                                                                                                                                                                                                                                                                                                                                                                                                                                                                                                                                                                                                                                                                                                                                                                                                                                                                                                                                                                                                                                                                                                                                                                                                                                                                                                                                                                                                                                                                  |
| Black Water Tank Capacity (GAL)29                                                                                                                                                                                                                                                                                                                                                                                                                                                                                                                                                                                                                                                                                                                                                                                                                                                                                                                                                                                                                                                                                                                                                                                                                                                                                                                                                                                                                                                                                                                                                                                                                                                                                                                                                                                                                                                 |
| LP Capacity (LBS)40                                                                                                                                                                                                                                                                                                                                                                                                                                                                                                                                                                                                                                                                                                                                                                                                                                                                                                                                                                                                                                                                                                                                                                                                                                                                                                                                                                                                                                                                                                                                                                                                                                                                                                                                                                                                                                                               |
| Cargo Carrying Capacity (LBS) TBD                                                                                                                                                                                                                                                                                                                                                                                                                                                                                                                                                                                                                                                                                                                                                                                                                                                                                                                                                                                                                                                                                                                                                                                                                                                                                                                                                                                                                                                                                                                                                                                                                                                                                                                                                                                                                                                 |
| Overall Length 23' 3"                                                                                                                                                                                                                                                                                                                                                                                                                                                                                                                                                                                                                                                                                                                                                                                                                                                                                                                                                                                                                                                                                                                                                                                                                                                                                                                                                                                                                                                                                                                                                                                                                                                                                                                                                                                                                                                             |
| Height (including A/C) 10' 4"                                                                                                                                                                                                                                                                                                                                                                                                                                                                                                                                                                                                                                                                                                                                                                                                                                                                                                                                                                                                                                                                                                                                                                                                                                                                                                                                                                                                                                                                                                                                                                                                                                                                                                                                                                                                                                                     |
| Width                                                                                                                                                                                                                                                                                                                                                                                                                                                                                                                                                                                                                                                                                                                                                                                                                                                                                                                                                                                                                                                                                                                                                                                                                                                                                                                                                                                                                                                                                                                                                                                                                                                                                                                                                                                                                                                                             |
| Bed Size TBD                                                                                                                                                                                                                                                                                                                                                                                                                                                                                                                                                                                                                                                                                                                                                                                                                                                                                                                                                                                                                                                                                                                                                                                                                                                                                                                                                                                                                                                                                                                                                                                                                                                                                                                                                                                                                                                                      |
| Power Awning Length TBD                                                                                                                                                                                                                                                                                                                                                                                                                                                                                                                                                                                                                                                                                                                                                                                                                                                                                                                                                                                                                                                                                                                                                                                                                                                                                                                                                                                                                                                                                                                                                                                                                                                                                                                                                                                                                                                           |
| Tire SizeST205/75R14-C                                                                                                                                                                                                                                                                                                                                                                                                                                                                                                                                                                                                                                                                                                                                                                                                                                                                                                                                                                                                                                                                                                                                                                                                                                                                                                                                                                                                                                                                                                                                                                                                                                                                                                                                                                                                                                                            |
|                                                                                                                                                                                                                                                                                                                                                                                                                                                                                                                                                                                                                                                                                                                                                                                                                                                                                                                                                                                                                                                                                                                                                                                                                                                                                                                                                                                                                                                                                                                                                                                                                                                                                                                                                                                                                                                                                   |