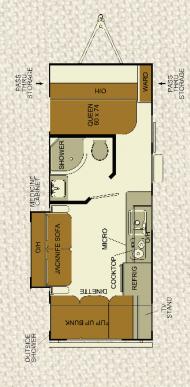

#### **MODEL C193RD**

|                                                                                                                                                                                                                                                                                                                                                                                                                                                                                                                                                                                                                                                                                                                                                                                                                                                                                                                                                                                                                                                                                                                                                                                                                                                                                                                                                                                                                                                                                                                                                                                                                                                                                                                                                                                                                                                                                    | Child Child |
|------------------------------------------------------------------------------------------------------------------------------------------------------------------------------------------------------------------------------------------------------------------------------------------------------------------------------------------------------------------------------------------------------------------------------------------------------------------------------------------------------------------------------------------------------------------------------------------------------------------------------------------------------------------------------------------------------------------------------------------------------------------------------------------------------------------------------------------------------------------------------------------------------------------------------------------------------------------------------------------------------------------------------------------------------------------------------------------------------------------------------------------------------------------------------------------------------------------------------------------------------------------------------------------------------------------------------------------------------------------------------------------------------------------------------------------------------------------------------------------------------------------------------------------------------------------------------------------------------------------------------------------------------------------------------------------------------------------------------------------------------------------------------------------------------------------------------------------------------------------------------------|-------------|
| Total Dry Weight (UVW)                                                                                                                                                                                                                                                                                                                                                                                                                                                                                                                                                                                                                                                                                                                                                                                                                                                                                                                                                                                                                                                                                                                                                                                                                                                                                                                                                                                                                                                                                                                                                                                                                                                                                                                                                                                                                                                             | .3,630      |
| Dry Hitch Weight (LBS)                                                                                                                                                                                                                                                                                                                                                                                                                                                                                                                                                                                                                                                                                                                                                                                                                                                                                                                                                                                                                                                                                                                                                                                                                                                                                                                                                                                                                                                                                                                                                                                                                                                                                                                                                                                                                                                             | 440         |
| GVWR (LBS)                                                                                                                                                                                                                                                                                                                                                                                                                                                                                                                                                                                                                                                                                                                                                                                                                                                                                                                                                                                                                                                                                                                                                                                                                                                                                                                                                                                                                                                                                                                                                                                                                                                                                                                                                                                                                                                                         | .5,495      |
| Fresh Water Capacity (GAL)                                                                                                                                                                                                                                                                                                                                                                                                                                                                                                                                                                                                                                                                                                                                                                                                                                                                                                                                                                                                                                                                                                                                                                                                                                                                                                                                                                                                                                                                                                                                                                                                                                                                                                                                                                                                                                                         | 36          |
| Gray Water Tank Capacity (GAL) .                                                                                                                                                                                                                                                                                                                                                                                                                                                                                                                                                                                                                                                                                                                                                                                                                                                                                                                                                                                                                                                                                                                                                                                                                                                                                                                                                                                                                                                                                                                                                                                                                                                                                                                                                                                                                                                   | 29          |
| Black Water Tank Capacity (GAL)                                                                                                                                                                                                                                                                                                                                                                                                                                                                                                                                                                                                                                                                                                                                                                                                                                                                                                                                                                                                                                                                                                                                                                                                                                                                                                                                                                                                                                                                                                                                                                                                                                                                                                                                                                                                                                                    | 29          |
| LP Capacity (LBS)                                                                                                                                                                                                                                                                                                                                                                                                                                                                                                                                                                                                                                                                                                                                                                                                                                                                                                                                                                                                                                                                                                                                                                                                                                                                                                                                                                                                                                                                                                                                                                                                                                                                                                                                                                                                                                                                  | 40          |
| Cargo Carrying Capacity (LBS)                                                                                                                                                                                                                                                                                                                                                                                                                                                                                                                                                                                                                                                                                                                                                                                                                                                                                                                                                                                                                                                                                                                                                                                                                                                                                                                                                                                                                                                                                                                                                                                                                                                                                                                                                                                                                                                      | .1,525      |
| Overall Length2                                                                                                                                                                                                                                                                                                                                                                                                                                                                                                                                                                                                                                                                                                                                                                                                                                                                                                                                                                                                                                                                                                                                                                                                                                                                                                                                                                                                                                                                                                                                                                                                                                                                                                                                                                                                                                                                    | 23' 11"     |
| Height (including A/C)                                                                                                                                                                                                                                                                                                                                                                                                                                                                                                                                                                                                                                                                                                                                                                                                                                                                                                                                                                                                                                                                                                                                                                                                                                                                                                                                                                                                                                                                                                                                                                                                                                                                                                                                                                                                                                                             | 10' 4"      |
| Width                                                                                                                                                                                                                                                                                                                                                                                                                                                                                                                                                                                                                                                                                                                                                                                                                                                                                                                                                                                                                                                                                                                                                                                                                                                                                                                                                                                                                                                                                                                                                                                                                                                                                                                                                                                                                                                                              | 7' 7"       |
| Bed Size                                                                                                                                                                                                                                                                                                                                                                                                                                                                                                                                                                                                                                                                                                                                                                                                                                                                                                                                                                                                                                                                                                                                                                                                                                                                                                                                                                                                                                                                                                                                                                                                                                                                                                                                                                                                                                                                           | TBD         |
| Power Awning Length                                                                                                                                                                                                                                                                                                                                                                                                                                                                                                                                                                                                                                                                                                                                                                                                                                                                                                                                                                                                                                                                                                                                                                                                                                                                                                                                                                                                                                                                                                                                                                                                                                                                                                                                                                                                                                                                | TBD         |
| Tire SizeST205/75                                                                                                                                                                                                                                                                                                                                                                                                                                                                                                                                                                                                                                                                                                                                                                                                                                                                                                                                                                                                                                                                                                                                                                                                                                                                                                                                                                                                                                                                                                                                                                                                                                                                                                                                                                                                                                                                  |             |
| I THE COMPANY STATES THE STATES AND A STAT |             |