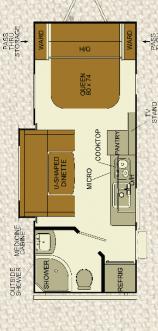

#### **MODEL C183RB**

| Total Dry Weight (UVW) TBD        |
|-----------------------------------|
| Dry Hitch Weight (LBS) TBD        |
| GVWR (LBS) TBD                    |
| Fresh Water Capacity (GAL)36      |
| Gray Water Tank Capacity (GAL)29  |
| Black Water Tank Capacity (GAL)29 |
| LP Capacity (LBS)40               |
| Cargo Carrying Capacity (LBS) TBD |
| Overall Length 22' 11"            |
| Height (including A/C) 10' 4"     |
| Width7' 7"                        |
| Bed Size TBD                      |
| Power Awning Length TBD           |
| Tire SizeST205/75R14-C            |
|                                   |